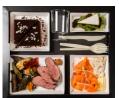

### COLD LUNCH TRAY

Delivered with cutlery, glass & an individual plate for the starter, the main course, the cheese & the dessert.

Choice of meat, fish or vegetarian meal tray

"Office Lunch"

"Bistro

"Bistro Chic"

28,90 € per piece\*

33,90 € per piece\*

Qty D1 Qty D2 Qty D3