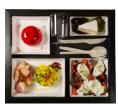

### HOT MEAL TRAY

Delivered with cutlery, glass & an individual plate for the starter, the main course (to be rewarmed by yourself), the cheese & the dessert.

Choice of meat, fish or vegetarian meal tray

"Office Lunch"

30,90 € per piece\*

"Bistro Chic"

36,00 € per piece\*

Qty D1 Qty D2 Qty D3