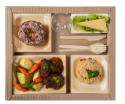

### COLD LUNCH TRAY

Delivered with cutlery, glass & an individual plate for the starter, the main course, the cheese & the dessert.

Choice of meat, fish or vegetarian meal tray

"Office Lunch"

"Bistro

"Bistro Chic"

28,90 € per piece\*

33,90 € per piece\*

Qty D1 Qty D2 Qty D3