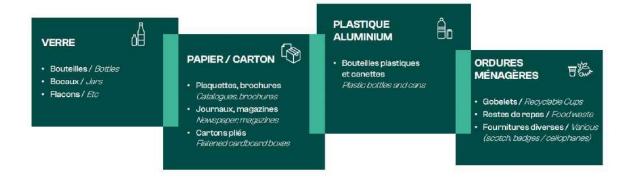

#### Organize the removal of your waste:

I have LESS THAN 1m3 of waste on my stand

I sort them on the spot and place them in piles according to their nature:

- Cardboard
- Paper
- Brochures

Wood

Scra

- Plastic PE Film
- transparent plastic

- Other waste
- Excluding hazardous waste and waste electrical / electronic equipment