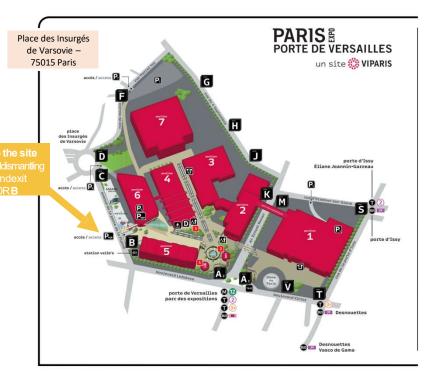

### Deliveries during the opening period

Exhibitors delivery access: 09, 10 and 11 october 2025 from 8:00am to 9:00am, door B.

During deliveries, parking at the site is limited to 1 hour. If exceeded, vehicles in violation will be removed without notice, at the expense of their owners.

#### Vehicle entry:

Through door B.

#### Vehicle exit:

Through door B.

During build-up and dismantling, only light vehicles loaded with boxes will be allowed to park, with a time limit of one hour.

Access to the site will be closed during the opening period.
All vehicles will be directed to the car park.